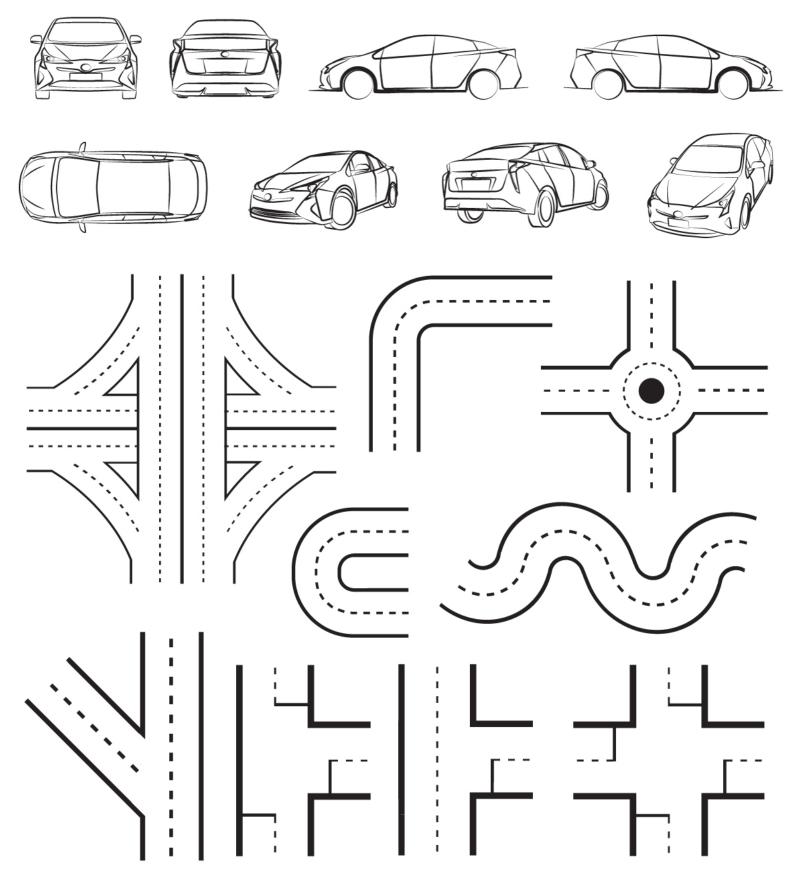

## **ACCIDENT DIAGRAM**

- On the images of the cars below, please indicate the area(s) which was/were damaged in the accident.
- Choose a roadway from below that looks similar to where the accident happened.
- Draw a diagram showing how the vehicle(s) and/or any damaged property were positioned at the time of the accident.
  Use arrows to show the direction of travel for each vehicle involved.
- Write the name of the roadway and use landmarks/buildings, if this helps.